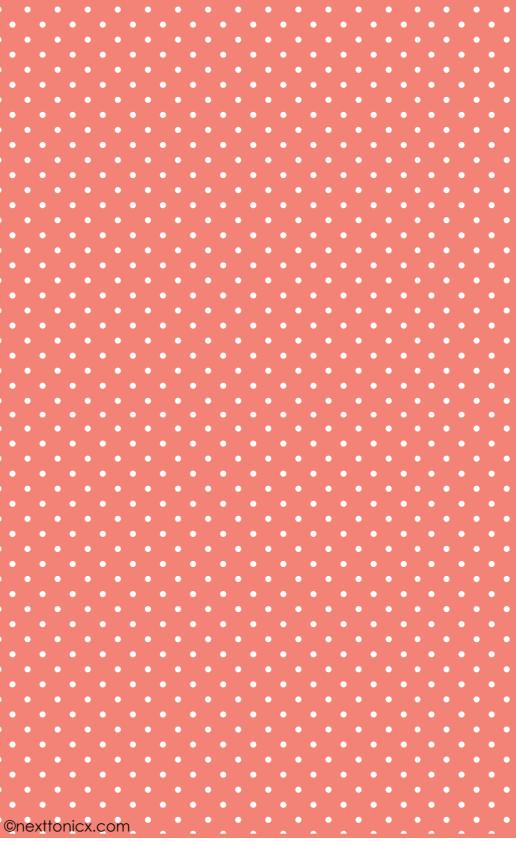

Coral Background, White Dots Envelope Interior

To make yourself a gorgeous C6 envelope, (114mm high x 162mm wide) with this pattern on the inside, print this page out on the reverse side (flipping on the long side) of the envelope exterior print (A3 paper) Follow the instructions as per the envelope exterior print.

Dots and Doilys Envelope by Next to Nicx by Nicola Pravato is licensed under a Creative Commons Attribution-NonCommercial-NoDerivs 3.0 Unported License. No commercial use permitted. Personal use only.