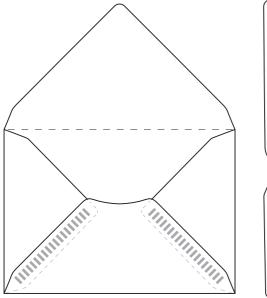

Mint Background, White Dots & Paper Doily Envelope Exterior

To make yourself a gorgeous C6 envelope, (114mm high x 162mm wide) print this page out on A3 paper Cut around on the dotted line shown and fold as shown below.

After folding in the two side flaps, add a small amount of paper glue or double sided tape to the area indicated (on the non-printed side) and stick the base flap to the two side flaps.

Dots and Doilys Envelopes by Next to Nicx by Nicola Pravato is licensed under a Creative Commons Attribution-NonCommercial-NoDerivs 3.0 Unported License. No commercial use permitted. Personal use only.