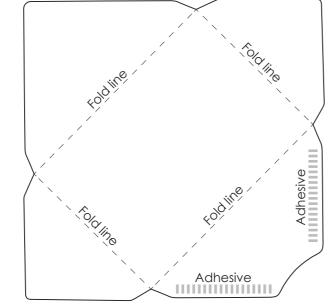

Mint Background, White Dots & Paper Doily Envelope Exterior

To make yourself a gorgeous C6 envelope, (114mm high x 162mm wide) print this page out on A3 paper Cut around on the dotted line shown and fold as shown below.

After folding in the two side flaps, add a small amount of paper glue or double sided tape to the area indicated (on the non-printed side) and stick the base flap to the two side flaps.

Dots and Doilys Envelopes by Next to Nicx by Nicola Pravato is licensed under a Creative Commons Attribution-NonCommercial-NoDerivs 3.0 Unported License. No commercial use permitted. Personal use only.

Cut along dotted line

Coral Background, Mint Dots Envelope Interior

To make yourself a gorgeous C6 envelope, (114mm high x 162mm wide) with this pattern on the inside, print this page out on the reverse side (flipping on the long side) of the envelope exterior print (A3 paper) Follow the instructions as per the envelope exterior print.