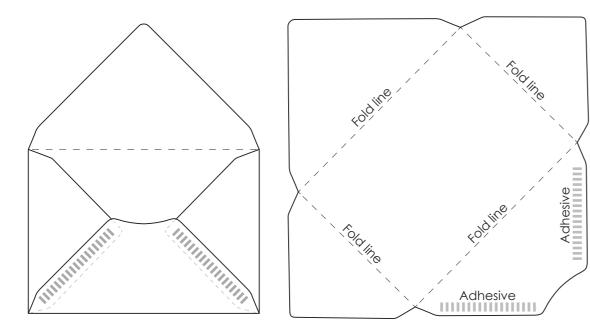

Mint Background, White Dots & Paper Doily Envelope Exterior

To make yourself a gorgeous C6 envelope, (114mm high x 162mm wide) print this page out on A3 paper Cut around on the dotted line shown and fold as shown below.

After folding in the two side flaps, add a small amount of paper glue or double sided tape to the area indicated (on the non-printed side) and stick the base flap to the two side flaps.

Dots and Doilys Envelopes by Next to Nicx by Nicola Pravato is licensed under a Creative Commons Attribution-NonCommercial-NoDerivs 3.0 Unported License. No commercial use permitted. Personal use only.