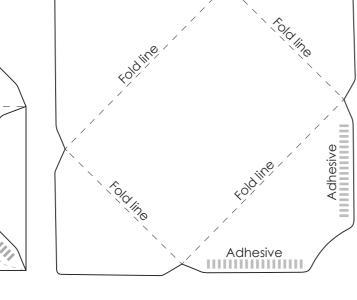

Mint Background, White Dots & Paper Doily Envelope Exterior

To make yourself a gorgeous C6 envelope, (114mm high x 162mm wide) print this page out on A3 paper Cut around on the dotted line shown and fold as shown below.

After folding in the two side flaps, add a small amount of paper glue or double sided tape to the area indicated (on the non-printed side) and stick the base flap to the two side flaps.

Dots and Doilys Envelopes by Next to Nicx by Nicola Pravato is licensed under a Creative Commons Attribution-NonCommercial-NoDerivs 3.0 Unported License. No commercial use permitted. Personal use only.