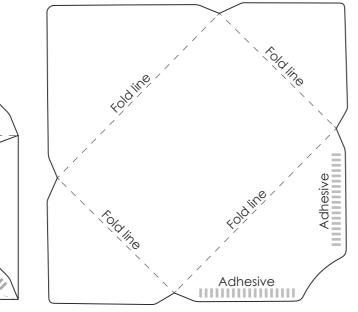

Mint Background, Coral Dots & Paper Doily Envelope Exterior

To make yourself a gorgeous C6 envelope, (114mm high x 162mm wide) print this page out on A3 paper Cut around on the dotted line shown and fold as shown below.

After folding in the two side flaps, add a small amount of paper glue or double sided tape to the area indicated (on the non-printed side) and stick the base flap to the two side flaps.

Dots and Doilys Envelope by Next to Nicx by Nicola Pravato is licensed under a Creative Commons Attribution-NonCommercial-NoDerivs 3.0 Unported License. No commercial use permitted. Personal use only.