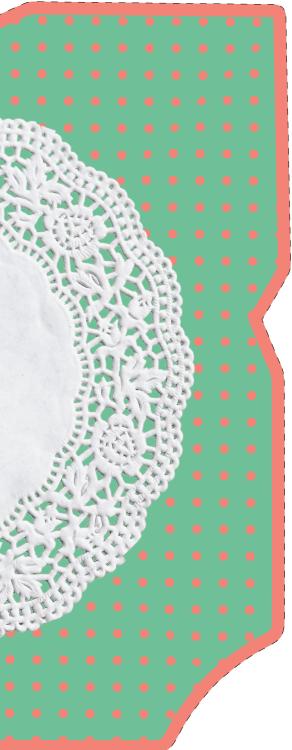

Coral Background, White Dots & Paper Doily Envelope Exterior

To make yourself a gorgeous C6 envelope, (114mm high x 162mm wide) print this page out on A3 paper Cut around on the dotted line shown and fold as shown below.

After folding in the two side flaps, add a small amount of paper glue or double sided tape to the area indicated (on the non-printed side) and stick the base flap to the two side flaps.

Dots and Doilys Envelope by Next to Nicx by Nicola Pravato is licensed under a Creative Commons Attribution-NonCommercial-NoDerivs 3.0 Unported License. No commercial use permitted. Personal use only.