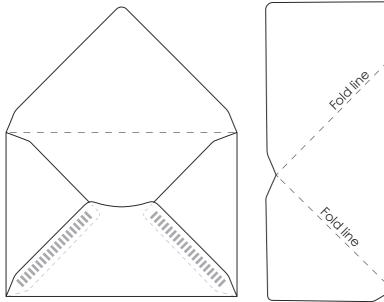

Mint Background, White Dots & Paper Doily Envelope Exterior

To make yourself a gorgeous C6 envelope, (114mm high x 162mm wide) print this page out on A3 paper Cut around on the dotted line shown and fold as shown below.

After folding in the two side flaps, add a small amount of paper glue or double sided tape to the area indicated (on the non-printed side) and stick the base flap to the two side flaps.

Dots and Doilys Envelopes by Next to Nicx by Nicola Pravato is licensed under a Creative Commons Attribution-NonCommercial-NoDerivs 3.0 Unported License. No commercial use permitted. Personal use only.