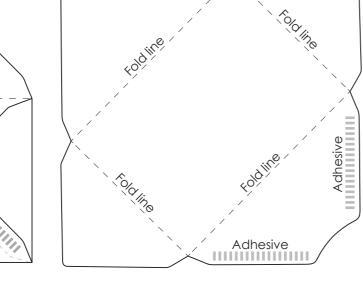

Mint Background, White Dots & Paper Doily Envelope Exterior

To make yourself a gorgeous C6 envelope, (114mm high x 162mm wide) print this page out on A3 paper Cut around on the dotted line shown and fold as shown below.

After folding in the two side flaps, add a small amount of paper glue or double sided tape to the area indicated (on the non-printed side) and stick the base flap to the two side flaps.

Dots and Doilys Envelopes by Next to Nicx by Nicola Pravato is licensed under a Creative Commons Attribution-NonCommercial-NoDerivs 3.0 Unported License. No commercial use permitted. Personal use only.