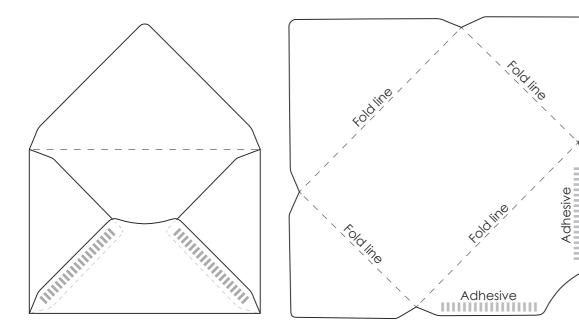

Coral Background, White Dots & Paper Doily Envelope Exterior

To make yourself a gorgeous C6 envelope, (114mm high x 162mm wide) print this page out on A3 paper Cut around on the dotted line shown and fold as shown below.

After folding in the two side flaps, add a small amount of paper glue or double sided tape to the area indicated (on the non-printed side) and stick the base flap to the two side flaps.

Dots and Doilys Envelope by Next to Nicx by Nicola Pravato is licensed under a Creative Commons Attribution-NonCommercial-NoDerivs 3.0 Unported License. No commercial use permitted. Personal use only.