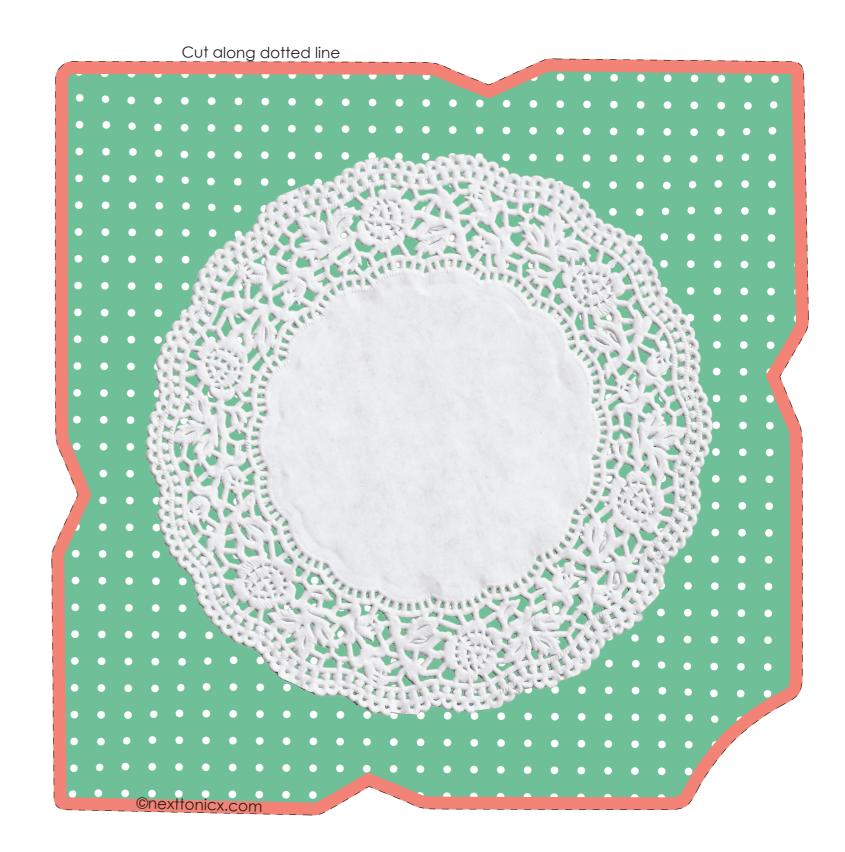

Mint Background, Coral Dots & Paper Doily Envelope Exterior

To make yourself a gorgeous C6 envelope, (114mm high x 162mm wide) print this page out on A3 paper Cut around on the dotted line shown and fold as shown below.

After folding in the two side flaps, add a small amount of paper glue or double sided tape to the area indicated (on the non-printed side) and stick the base flap to the two side flaps.

Dots and Doilys Envelope by Next to Nicx by Nicola Pravato is licensed under a Creative Commons Attribution-NonCommercial-NoDerivs 3.0 Unported License. No commercial use permitted. Personal use only.