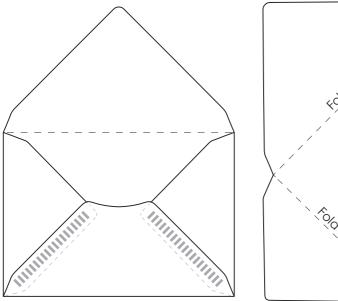

Mint Background, White Dots & Paper Doily Envelope Exterior

To make yourself a gorgeous C6 envelope, (114mm high x 162mm wide) print this page out on A3 paper Cut around on the dotted line shown and fold as shown below.

After folding in the two side flaps, add a small amount of paper glue or double sided tape to the area indicated (on the non-printed side) and stick the base flap to the two side flaps.

Dots and Doilys Envelopes by Next to Nicx by Nicola Pravato is licensed under a Creative Commons Attribution-NonCommercial-NoDerivs 3.0 Unported License. No commercial use permitted. Personal use only.