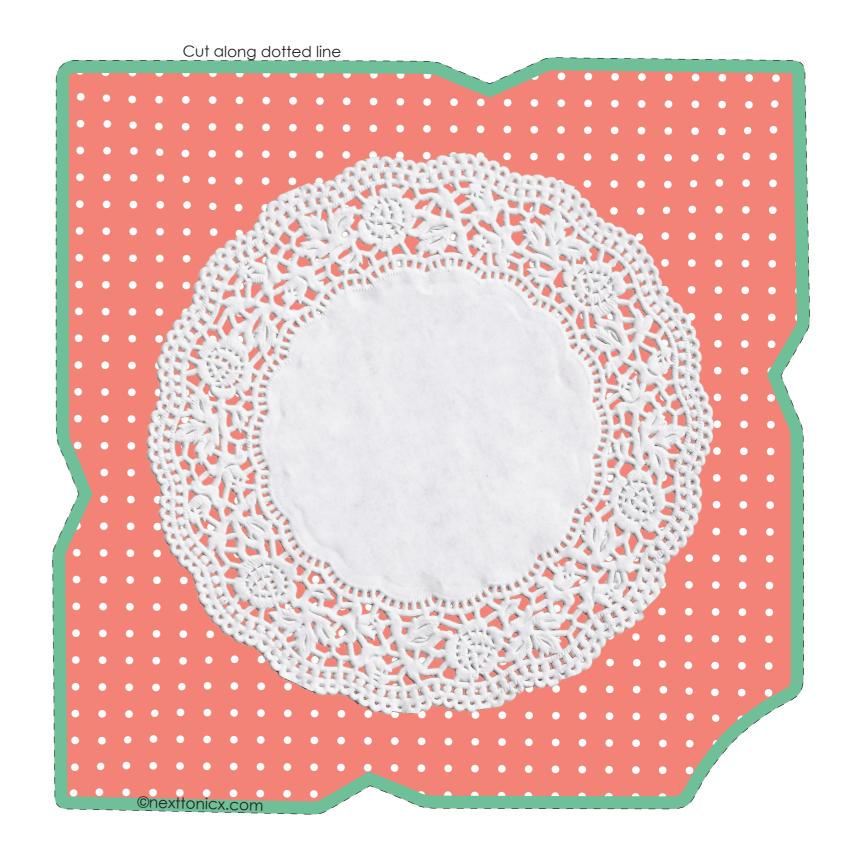

Coral Background, White Dots & Paper Doily Envelope Exterior

To make yourself a gorgeous C6 envelope, (114mm high x 162mm wide) print this page out on A3 paper Cut around on the dotted line shown and fold as shown below.

After folding in the two side flaps, add a small amount of paper glue or double sided tape to the area indicated (on the non-printed side) and stick the base flap to the two side flaps.

Dots and Doilys Envelope by Next to Nicx by Nicola Pravato is licensed under a Creative Commons Attribution-NonCommercial-NoDerivs 3.0 Unported License. No commercial use permitted. Personal use only.