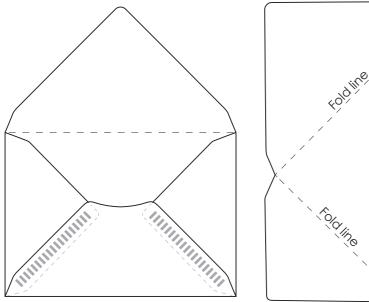

Coral Background, White Dots Envelope Interior

To make yourself a gorgeous C6 envelope, (114mm high x 162mm wide) with this pattern on the inside, print this page out on the reverse side (flipping on the long side) of the envelope exterior print (A3 paper) Follow the instructions as per the envelope exterior print.

Dots and Doilys Envelope by Next to Nicx by Nicola Pravato is licensed under a Creative Commons Attribution-NonCommercial-NoDerivs 3.0 Unported License. No commercial use permitted. Personal use only.